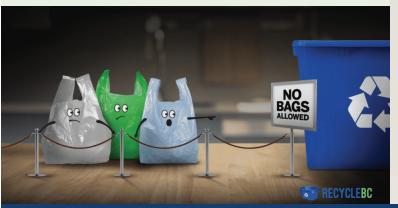

## **RECYCLE BC**

As of November the District of Invermere will be partnering with Recycle BC. First collection will be November 7 for area A and November 14 for area B

Now more items can be recycled (see our What Goes Where section) and plastic bags and bagged recyclables can no longer be accepted.

## **Help Our Collection Staff**

**DO NOT**overfill carts or
place additional
waste on the lid

**DO NOT**put glass in the recycling cart

**DO NOT**put liquids or
ash in either cart

place bagged material in the recycling cart. Only loose material is accepted.