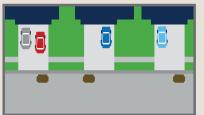

#### How to Use Your Cart

PARK IT
Carts should be on the street with the wheels placed against the curb or edge of the road. All carts should be out by 8am. Carts must not be placed out before 7am on your collection day.

POINT IT

Arrows on the lid should point to centre of the road.

CLOSE IT/LOCK IT
The lid on your waste cart must be locked at the curbside and your recycling cart lid firmly shut.

SPACE IT
Give at least 1.2 metres
(4 ft) of clearance to
any obstacle.