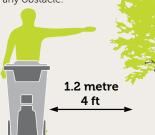

POINT IT

Arrows on the lid should point to centre of the road.

CLOSE IT/LOCK IT
The lid on your waste cart must be locked at the curbside and your recycling cart lid firmly shut.

SPACE IT
Give at least 1.2 metres
(4 ft) of clearance to
any obstacle.

Where possible please place carts in front of your driveway and consider parking **OFF THE STREET** on collection days.

Park vehicles at least 1.2 meters (4 ft) away from carts if you cannot park off the street.