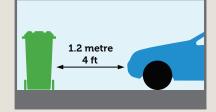

POINT IT

Arrows on the lid should point to centre of the road.

CLOSE IT/LOCK IT
The lid on your waste cart must be locked at the curbside and your recycling cart lid firmly shut.

SPACE IT
Give at least 1.2 metres
(4 ft) of clearance to
any obstacle.

Where possible please place carts in front of your driveway and consider parking **OFF THE STREET** on collection days.

Park vehicles at least 1.2 meters (4 ft) away from carts if you cannot park off the street.